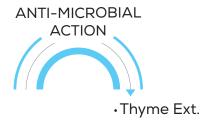

#### SKINNATRA® SOAP DAILY HYGIENE SOAP FOR OILY & MIXED SKIN

**AGAINST MICROORGANISMS** THAT MAY CAUSE **BREAKOUTS** 

**NON SENSITIZING** MEDICATED SOAP

**PURIFYING FORMULA** 

Method of

Wet your skin with water then apply a suitable amount of the soap Application | lather and rub it gently in circular motion, then rinse well with water.