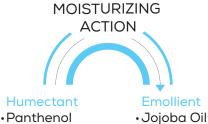

#### DAILY CREAM FOR BODY SKIN FOR RESTORING NATURAL HYDROPHOBIC BARRIER

•FOR MAINTAINENCE **DURING REMISSIONS** 

·LOCALIZED LESIONS

- Panthenol Glycerol
- Occlusive
- Beeswax
- Lanolin

- ·Chamomile Ext.
- ·Calendula Ext.
- · Aloe Vera Ext.

· Castor Oil

·Olive Oil

- Panthenol
- · Allantoin.

RESHAPE YOUR TRANSFORMATION