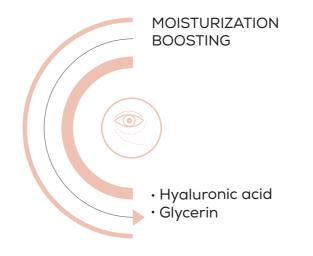

·Hyaloronic acid

& ITCH RELIEF

**ACTION** 

·Safflower Ext.

**Optimizers** Hyaluronic Acid

Panthenol

Corneal Hydration

- Glycerin
- · Cucumis Sativus Ext.
- · Citrullus Lanatus Ext.

Apply a suitable amount of the Serum on the face or body skin soon Application after bathing & rub gently when needed.