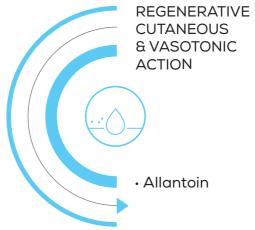

#### DAILY CREAM FOR BODY SKIN FOR RESTORING NATURAL HYDROPHOBIC BARRIER

•FOR MAINTAINENCE **DURING REMISSIONS** 

·LOCALIZED LESIONS

- Panthenol Glycerol
- Occlusive
- Beeswax
- Lanolin

- ·Chamomile Ext.
- ·Calendula Ext.
- · Aloe Vera Ext.

· Castor Oil

·Olive Oil

- Panthenol
- · Allantoin.

RESHAPE YOUR TRANSFORMATION