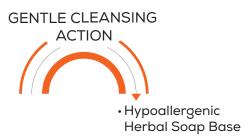

#### SKINNATRA® SOAP DAILY HYGIENE SOAP FOR OILY & MIXED SKIN

**AGAINST MICROORGANISMS** THAT MAY CAUSE **BREAKOUTS** 

**NON SENSITIZING** MEDICATED SOAP

**PURIFYING FORMULA** 

Method of

Wet your skin with water then apply a suitable amount of the soap Application | lather and rub it gently in circular motion, then rinse well with water.

#### SEBOREGULATING **GENTLE PURIFYING ACTION ACTION** · Glycolic acid Innovative biosurfactant formula **Optimum Cleansing Formula HYDRO BOOSTING** & SOOTHING **ACTION** ·Cucumis Sativus Ext. · Aloe Vera Extract Glycerine