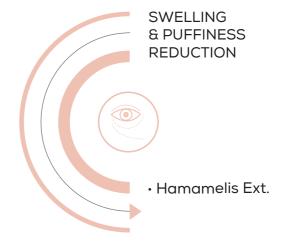

## CORE WHITE® EYE CONTOUR SERUM HELP BRIGHTEN & REDUCE THE LOOK OF PERIORBITAL DARK CIRCLES & PUFFINESS

ARBUTIN & TANNINS CONTAINING FORMULA

VISIBLY
MINIMIZES
FINE LINES
& WRINKLES

REVIVES TIRED LOOKING EYES