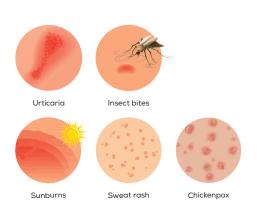

#### **HEXA-CORE** ® **LOTION** FOR PRURITIC SKIN AND SUN CARE

**CREAMY LOTION** 

**EASILY SPREAD AND ABSORBED** 

#### **RAPID ONSET OF ACTION**

Method of

Shake the bottle well then apply a suitable amount of the lotion Application on the skin with gentle rubbing 2-3 times daily.

17 EL-Hassan St., Al Doqi, Giza, Egypt. Tel.: +(202) 33 608 848 Fax: +(202) 37 626 511 www.pzpharma.com