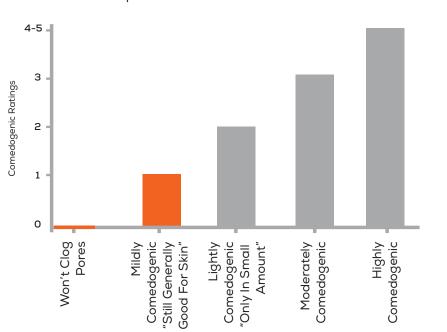

#### SKINNATRA® MOIST CREAM NON COMEDOGENIC OIL FREE CREAM FOR POST ACNE MEDICATION APPLICATION

1st
DESIGNED
& FORMULATED
OIL FREE CREAM
FOR POST ACNE
MEDICATIONS
APPLICATION

- ·Aloe Vera Ext.
- Glycerine
- •Squalene

#### **POST**

- ISOTRETINOIN
- BENZOYL PEROXIDE
- FACIAL & BODY CLEANSERS CONTAINING A.H.A & B.H.

ULTRA ABSORBENT & LIGHTWEIGHT

Method of Application

Apply a suitable amount of the cream on clean skin & rub gently in circular motion after acne medication application, cleansing and toning, use it whenever needed.