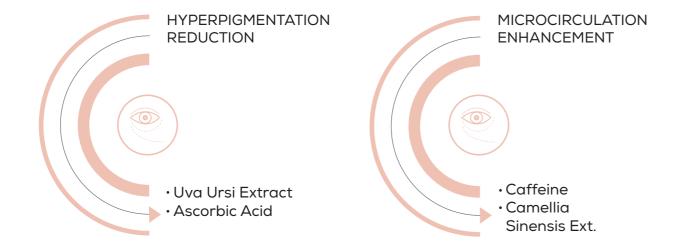

#### **CORE WHITE® SKIN LIGHTINING CREAM** LIGHTENS & UNIFIES SKIN COMPLEXION

**HYDROQUINONE AUGMENTATION EFFECT** 

CORE OF THE RADIANCE