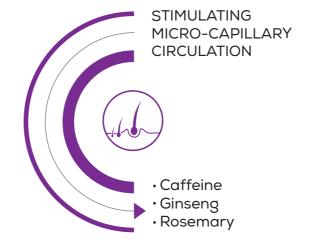

## DHT INHIBITORS PELOGO AMPOULES (DHT-3 COMPLEX) • Eclipta Alba Ext. • Saw Palmetto Ext. • Rosemary

HAIR FOLLICLE PROLIFERATORS PELOGO AMPOULES (PRO-8 COMPLEX)

- Ginko Biloba Ext.
   Upregulation of IGF-1
- L-Arginine
- Caffeine Upregulations of Erk and Akt
- · Camellia Sinensis Ext. "EGCG"